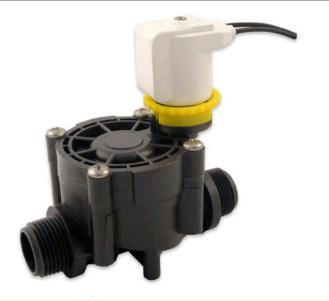

#### **Solenoid Valves**

## SMART SOLUTIONS

4

SECOND SERIES

THIRD SERIES

| Working pressure: | 0,5 - 10 bar          |                                       | Inlet/Outlet: | 1/2" Female   |
|-------------------|-----------------------|---------------------------------------|---------------|---------------|
|                   |                       |                                       |               | 3/4" Male;    |
|                   |                       |                                       |               | 3/4" Female   |
| Control:          | Normally Closed (NC); |                                       |               | 1" Male;      |
|                   | Normally Open (NO);   |                                       |               | 1" Female     |
|                   | Latching              |                                       |               | 1" 1/4 Female |
|                   |                       |                                       |               | 1" 1/2 Female |
| Coils:            | 12V AC,12V DC, L9V DC | · · · · · · · · · · · · · · · · · · · |               | 2" Female     |
|                   | 110V AC, 230V AC      |                                       |               | 3" Male       |