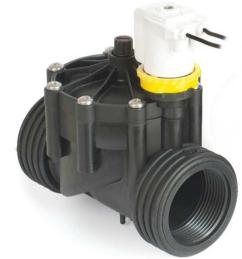

#### **Solenoid Valves**

## SMART SOLUTIONS

4

SECOND SERIES

THIRD SERIES

| Working pressure: | 0,5 - 10 bar          |                                       | Inlet/Outlet: | 1/2" Female   |
|-------------------|-----------------------|---------------------------------------|---------------|---------------|
|                   |                       |                                       |               | 3/4" Male;    |
|                   |                       |                                       |               | 3/4" Female   |
| Control:          | Normally Closed (NC); |                                       |               | 1" Male;      |
|                   | Normally Open (NO);   |                                       |               | 1" Female     |
|                   | Latching              |                                       |               | 1" 1/4 Female |
|                   |                       |                                       |               | 1" 1/2 Female |
| Coils:            | 12V AC,12V DC, L9V DC | · · · · · · · · · · · · · · · · · · · |               | 2" Female     |
|                   | 110V AC, 230V AC      |                                       |               | 3" Male       |