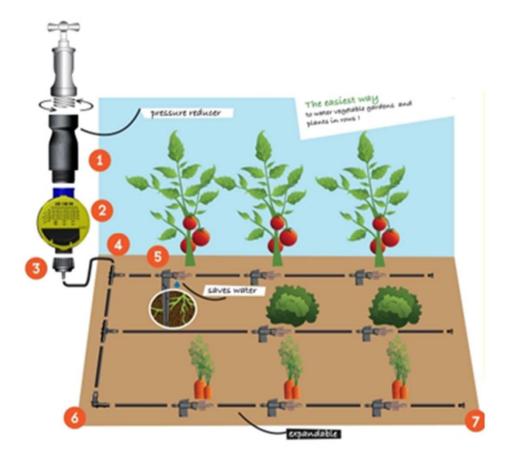

### Irrigation SET SOLUTIONS

9

#### SET ATTICO – 12pcs SET BIO GARDEN – 20pcs

Automatic Drip Irrigation Set made up by 12 and 20 drippers, and all necessary connections.

Designed for small gardens and vegetable garden.

Controller LED 100 and Pressure Regulator included