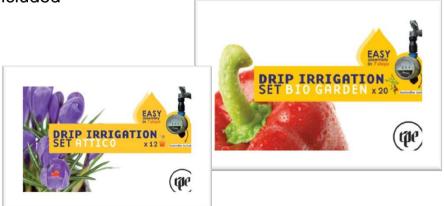

### Irrigation SET SOLUTIONS

9

#### SET ATTICO – 12pcs SET BIO GARDEN – 20pcs

Automatic Drip Irrigation Set made up by 12 and 20 drippers, and all necessary connections.

Designed for small gardens and vegetable garden.

Controller LED 100 and Pressure Regulator included