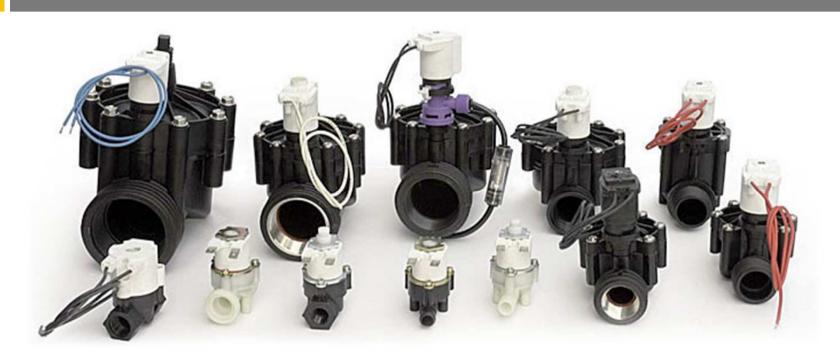

#### **Solenoid Valves**

## SMART SOLUTIONS

4

SECOND SERIES

THIRD SERIES

| Working pressure: | 0,5 - 10 bar          |                                       | Inlet/Outlet: | 1/2" Female   |
|-------------------|-----------------------|---------------------------------------|---------------|---------------|
|                   |                       |                                       |               | 3/4" Male;    |
|                   |                       |                                       |               | 3/4" Female   |
| Control:          | Normally Closed (NC); |                                       |               | 1" Male;      |
|                   | Normally Open (NO);   |                                       |               | 1" Female     |
|                   | Latching              |                                       |               | 1" 1/4 Female |
|                   |                       |                                       |               | 1" 1/2 Female |
| Coils:            | 12V AC,12V DC, L9V DC | · · · · · · · · · · · · · · · · · · · |               | 2" Female     |
|                   | 110V AC, 230V AC      |                                       |               | 3" Male       |