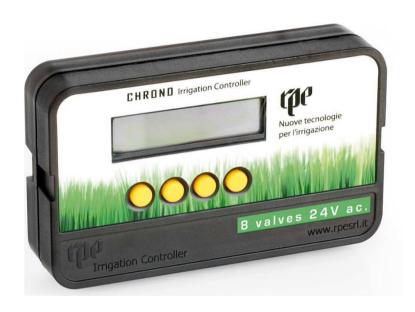

#### CHRONO 9/24V - 4,6, 8 ZONES

Battery or 24V AC transformer powered programmable controllers for irrigation systems.

For public and residential irrigation systems, for sports grounds and greenhouses.

| Voltage:    | Battery 9V or transformer 24V AC                                                                     |
|-------------|------------------------------------------------------------------------------------------------------|
| Operator:   | RPE latching solenoid 9V or RPE monostable solenoids 24V AC                                          |
| Sensors:    | Mini Click Type                                                                                      |
| Irrigation: | 4 programs with 4 starts per program (for 24 V version: program from 1 min. to 19 hours and 59 min.) |
| Frequency:  | Fixed frequency to 16 or calendar                                                                    |