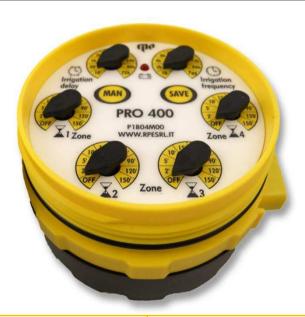

#### PRO 100/200/400 1,2,4, ZONES

The PRO Series controller is able to operate simultaneously a MASTER valve and an irrigation Controller using RPE® latching 9V solenoids.

Watertight, it can be installed inside valve boxes.

| Mode selection: | Selectors for timing, buttons for functions                                    |  |
|-----------------|--------------------------------------------------------------------------------|--|
| Timing:         | Programmable from 2 minutes to 150 minutes                                     |  |
| Frequency:      | From 1 hour to 7 days                                                          |  |
| Starting:       | Delay from 10 minutes to 72 hours                                              |  |
| Memory:         | Memorization of water cycling data pressing "SAVE" button, manual with "MAN"   |  |
| Stations:       | Cascade actuating selection                                                    |  |
| Control:        | Output to pump actuated by latching relay, or master valve (Pro 200 - Pro 400) |  |