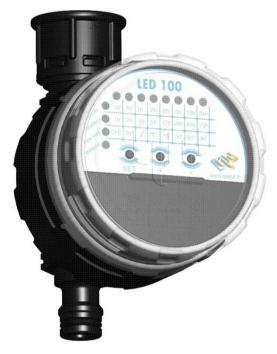

#### SET ATTICO – 12pcs SET BIO GARDEN – 20pcs

Automatic Drip Irrigation Set made up by 12 and 20 drippers, and all necessary connections.

Designed for small gardens and vegetable garden.

Controller LED 100 and Pressure Regulator included