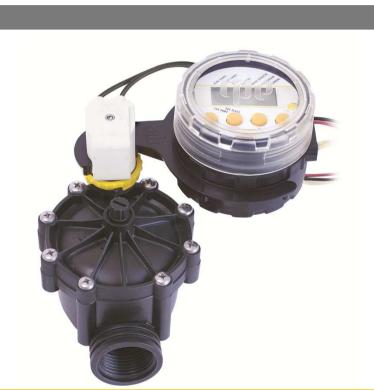

#### DIG

The DIG programmer is the Digital controller using RPE® latching 9V solenoids.

Watertight, it can be installed inside valve boxes.

| Mode selection: | Graphic display and 4 buttons                                |
|-----------------|--------------------------------------------------------------|
| Irrigation:     | Programmable from 1 minute to 19 hours 59 minutes, or manual |
| Timing:         | Water cycling programmes, including a weekly calendar        |
| Starting:       | From 1 to 10 starts per day                                  |
| Memory:         | Water cycling data ritention                                 |